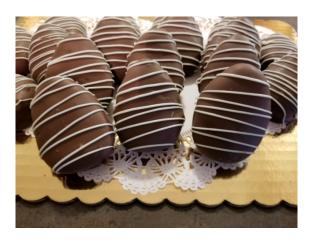

## FUREVER HOME ADOPTION CENTER 2024 Annual Homemade Peanut Butter/Coconut Eggs Sale Milk or Dark Chocolate \$2.75 each

(ORDERS ARE DUE FRIDAY, MARCH 1, 2024)

Email orders to <u>fureverhomeadoptioncenter@gmail.com</u> or drop off to adoption center donation box by due date deadline.